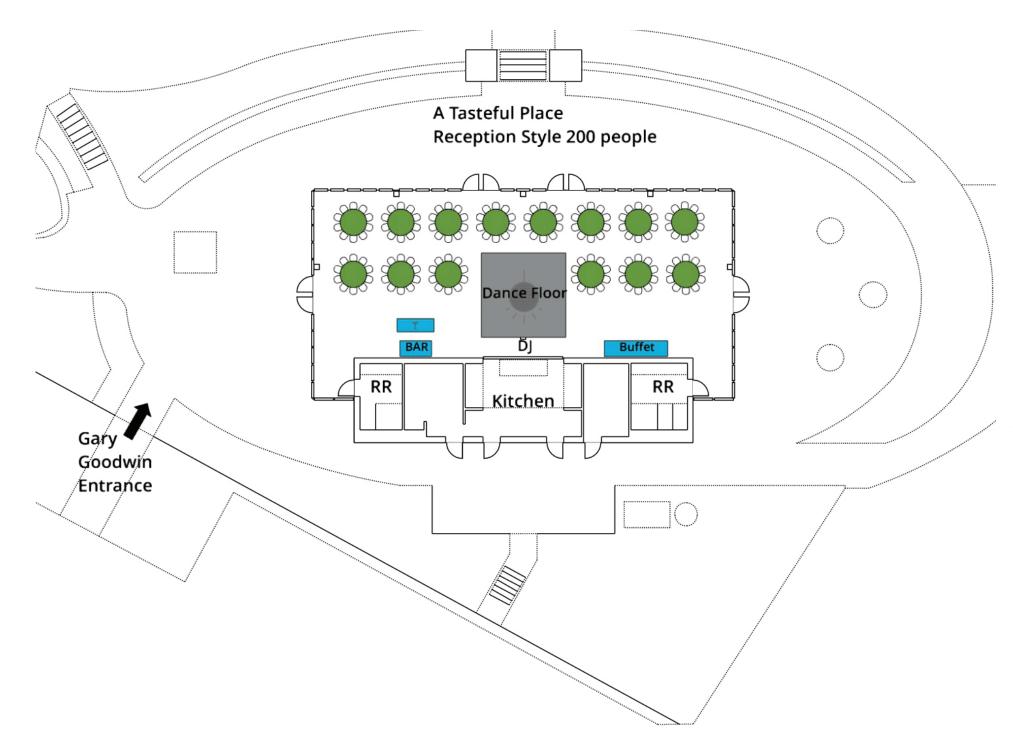

- Complimentary ceremony site of The Barbara and Bob Bigham Scenic Overlook
- White garden chairs placed at ceremony and oak chaivari chairs for reception site
- Guest and service tables (up to 12 - 6' banquet tables and 15 - 60" rounds at A Tasteful Place)