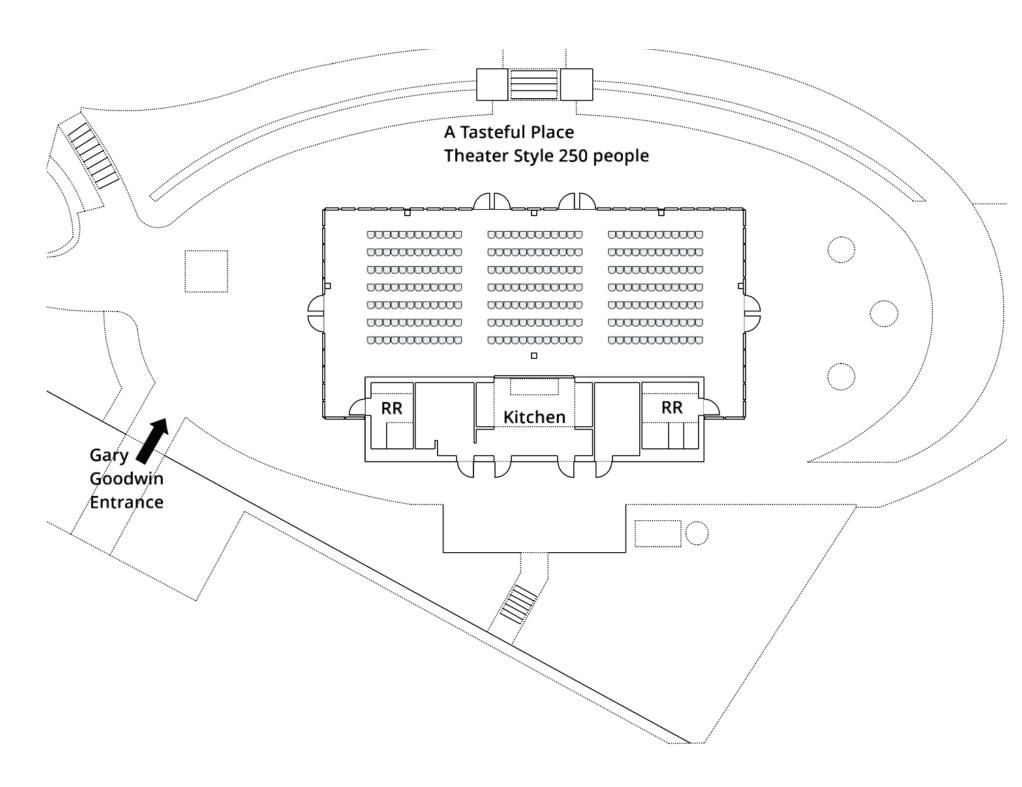

- Complimentary ceremony site of The Barbara and Bob Bigham Scenic Overlook
- White garden chairs placed at ceremony and oak chaivari chairs for reception site
- Guest and service tables (up to 12 - 6' banquet tables and 15 - 60" rounds at A Tasteful Place)