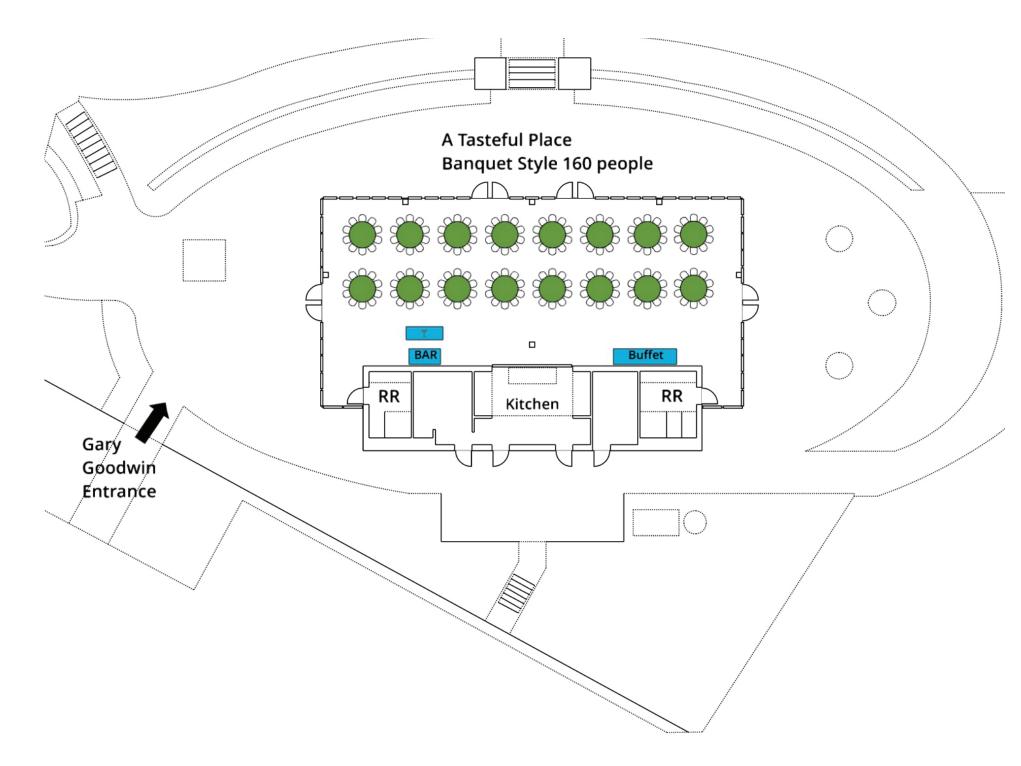

- Complimentary ceremony site of The Barbara and Bob Bigham Scenic Overlook
- White garden chairs placed at ceremony and oak chaivari chairs for reception site
- Guest and service tables (up to 12 - 6' banquet tables and 15 - 60" rounds at A Tasteful Place)