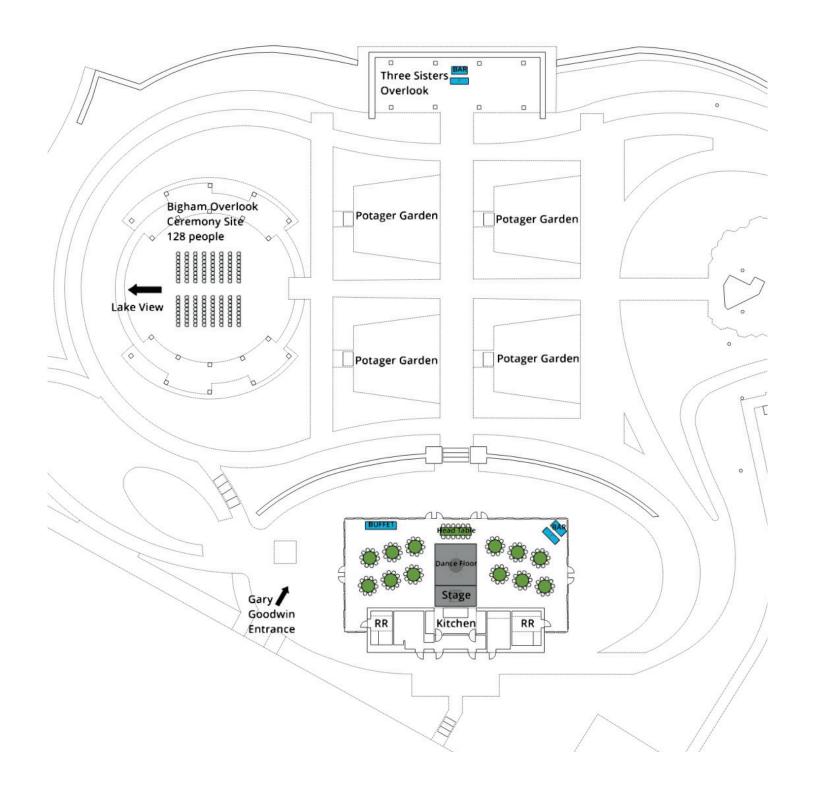

- Complimentary ceremony site of The Barbara and Bob Bigham Scenic Overlook
- White garden chairs placed at ceremony and oak chaivari chairs for reception site
- Guest and service tables (up to 12 - 6' banquet tables and 15 - 60" rounds at A Tasteful Place)