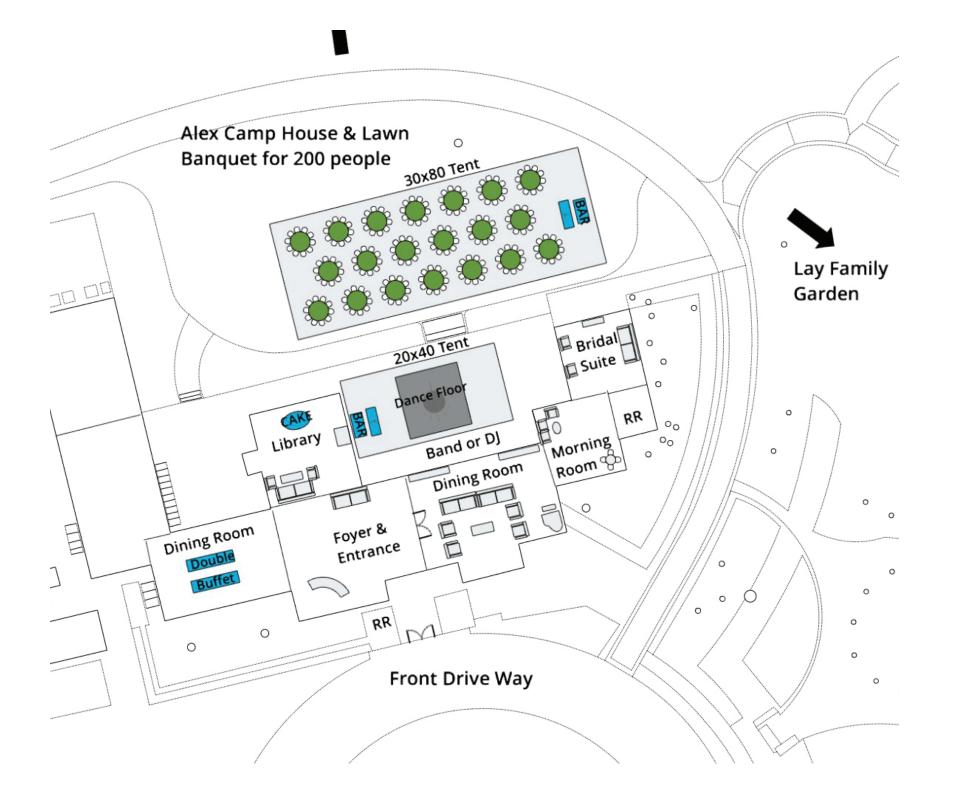

All evening wedding ceremony and reception packages include the following:

- Complimentary ceremony sites of Nancy Rutchik Red Maple Circle, Camp Lawn, Lay Family Garden
- White garden chairs placed at ceremony and for reception site
- Guest and service tables (up to 12 - 6' banquet tables and 20 - 60" rounds at A Tasteful Place)