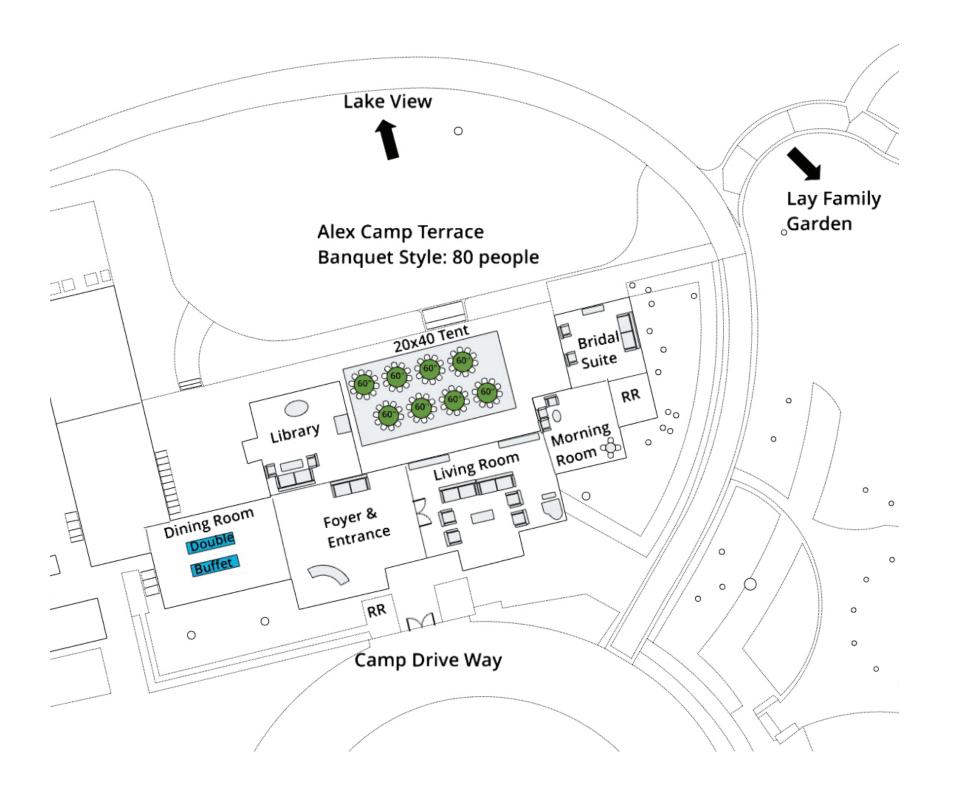

AND BOTANICAL GARDEN

All evening wedding ceremony and reception packages include the following:

- Complimentary ceremony sites of Nancy Rutchik Red Maple Circle, Camp Lawn, Lay Family Garden
- White garden chairs placed at ceremony and for reception site
- Guest and service tables (up to 12 - 6' banquet tables and 20 - 60" rounds at A Tasteful Place)