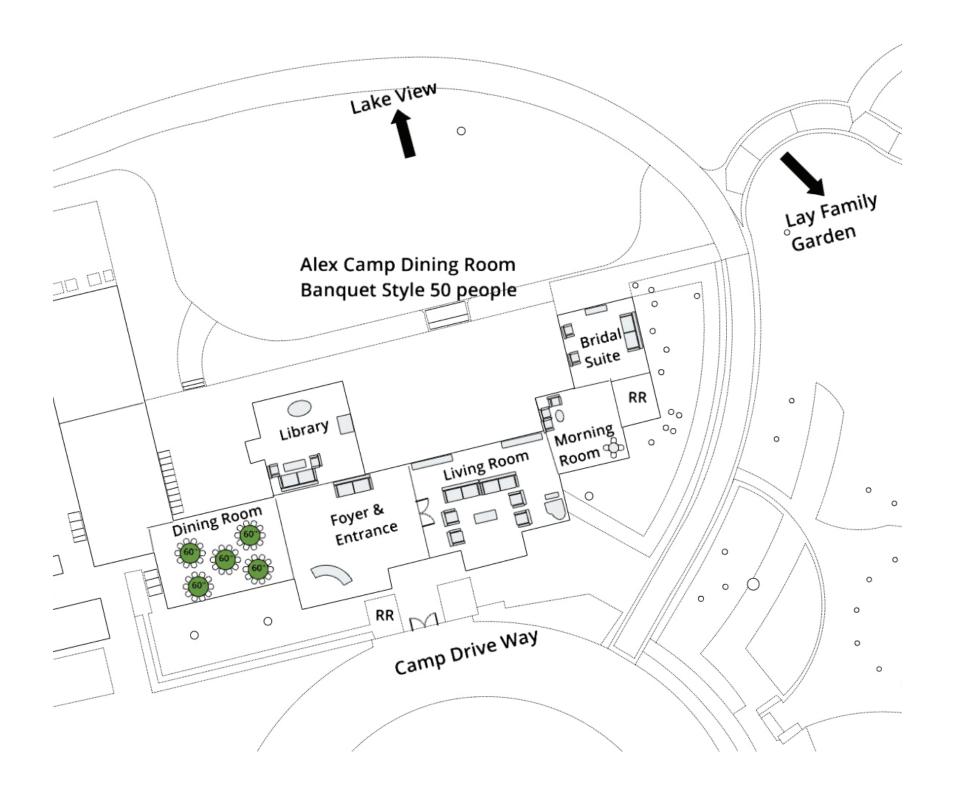

All evening wedding ceremony and reception packages include the following:

- Complimentary ceremony sites of Nancy Rutchik Red Maple Circle, Camp Lawn, Lay Family Garden
- White garden chairs placed at ceremony and for reception site
- Guest and service tables (up to 12 - 6' banquet tables and 20 - 60" rounds at A Tasteful Place)