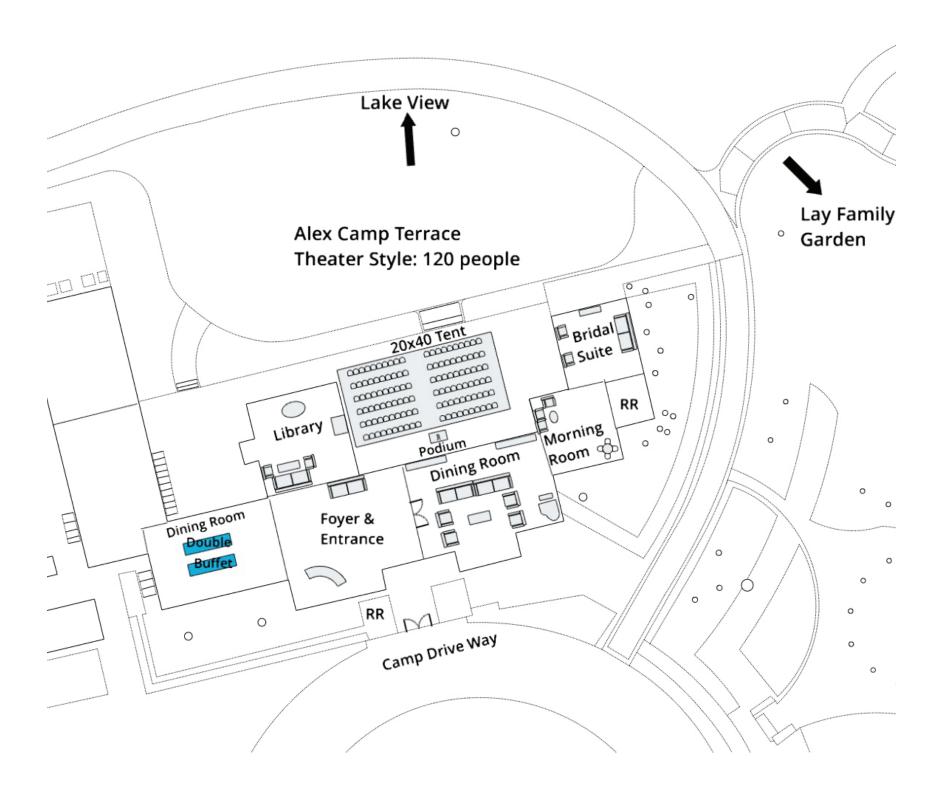

All evening wedding ceremony and reception packages include the following:

- Complimentary ceremony sites of Nancy Rutchik Red Maple Circle, Camp Lawn, Lay Family Garden
- White garden chairs placed at ceremony and for reception site
- Guest and service tables (up to 12 - 6' banquet tables and 20 - 60" rounds at A Tasteful Place)

AND BOTANICAL GARDEN

All evening wedding ceremony and reception packages include the following:

- Complimentary ceremony sites of Nancy Rutchik Red Maple Circle, Camp Lawn, Lay Family Garden
- White garden chairs placed at ceremony and for reception site
- Guest and service tables (up to 12 - 6' banquet tables and 20 - 60" rounds at A Tasteful Place)