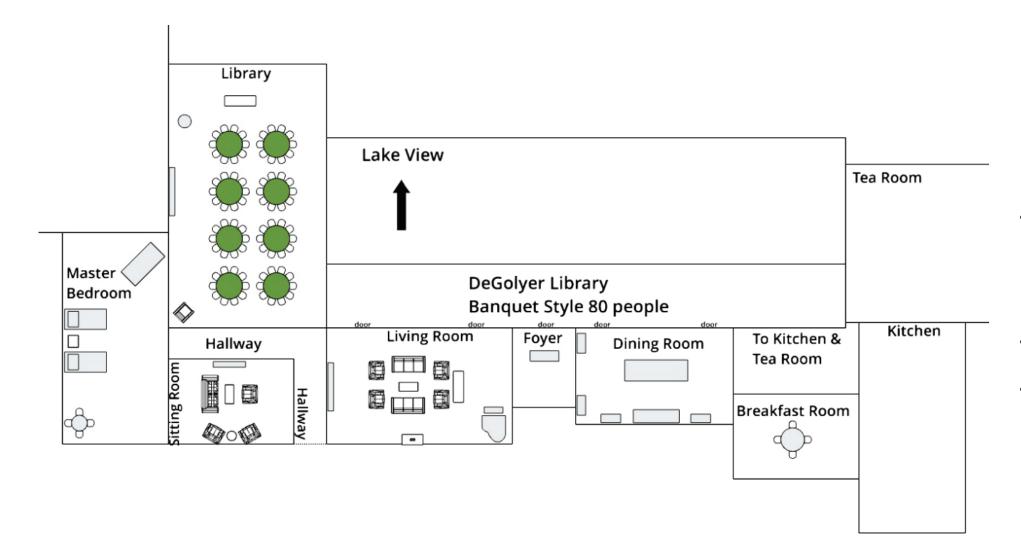

## DALLAS ARBORETUM AND BOTANICAL GARDEN

All evening wedding ceremony and reception packages include the following:

- Complimentary ceremony sites of A Woman's Garden, DeGolyer Pergola, Lower Meadow, McCasland Sunken Garden, Rose Mary Haggar Rose Garden, Nancy Clements Seay Magnolia Glade
- White garden chairs placed at ceremony and for reception site
- Guest and service tables (up to 12 - 6' banquet tables and 20 - 60" rounds at A Tasteful Place)







## DALLAS ARBORETUM AND BOTANICAL GARDEN

All evening wedding ceremony and reception packages include the following:

- Complimentary ceremony sites of A Woman's Garden, DeGolyer Pergola, Lower Meadow, McCasland Sunken Garden, Rose Mary Haggar Rose Garden, Nancy Clements Seay Magnolia Glade
- White garden chairs placed at ceremony and for reception site
- Guest and service tables (up to 12 - 6' banquet tables and 20 - 60" rounds at A Tasteful Place)







## DALLAS ARBORETUM AND BOTANICAL GARDEN

All evening wedding ceremony and reception packages include the following:

- Complimentary ceremony sites of A Woman's Garden, DeGolyer Pergola, Lower Meadow, McCasland Sunken Garden, Rose Mary Haggar Rose Garden, Nancy Clements Seay Magnolia Glade
- White garden chairs placed at ceremony an