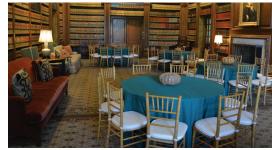

- Complimentary ceremony sites of A Woman's Garden, DeGolyer Pergola, Lower Meadow, McCasland Sunken Garden, Rose Mary Haggar Rose Garden, Nancy Clements Seay Magnolia Glade
- White garden chairs placed at ceremony and for reception site
- Guest and service tables (up to 12 - 6' banquet tables and 20 - 60" rounds at A Tasteful Place)







## DALLAS ARBORETUM AND BOTANICAL GARDEN

All evening wedding ceremony and reception packages include the following:

- Complimentary ceremony sites of A Woman's Garden, DeGolyer Pergola, Lower Meadow, McCasland Sunken Garden, Rose Mary Haggar Rose Garden, Nancy Clements Seay Magnolia Glade
- White garden chairs placed at ceremony and for reception site
- Guest and service tables (up to 12 - 6' banquet tables and 20 - 60" rounds at A Tasteful Place)







## DALLAS ARBORETUM AND BOTANICAL GARDEN

All evening wedding ceremony and reception packages include the following:

- Complimentary ceremony sites of A Woman's Garden, DeGolyer Pergola, Lower Meadow, McCasland Sunken Garden, Rose Mary Haggar Rose Garden, Nancy Clements Seay Magnolia Glade
- White garden chairs placed at ceremony and for reception site
- Guest and service tables (up to 12 - 6' banquet tables and 20 - 60" rounds at A Tasteful Place)







## AND BOTANICAL GARDEN

All evening wedding ceremony and reception packages include the following:

- Complimentary ceremony sites of A Woman's Garden, DeGolyer Pergola, Lower Meadow, McCasland Sunken Garden, Rose Mary Haggar Rose Garden, Nancy Clements Seay Magnolia Glade
- White garden chairs placed at ceremony and for reception