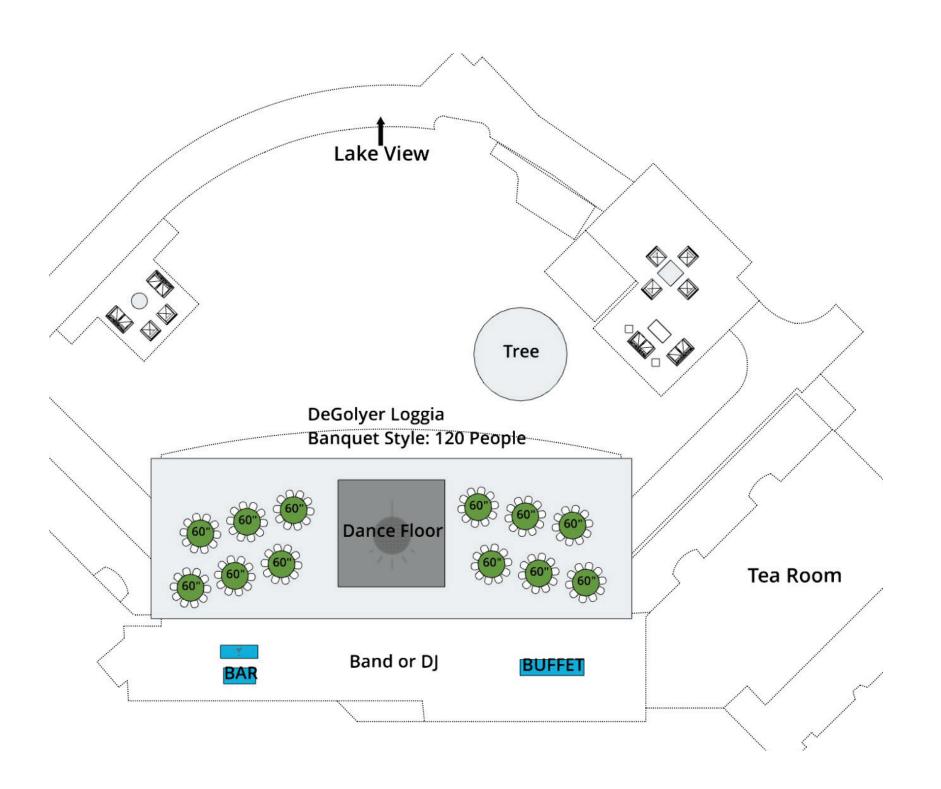

## DALLAS ARBORETUM AND BOTANICAL GARDEN

All evening wedding ceremony and reception packages include the following:

- Complimentary ceremony sites of A Woman's Garden, DeGolyer Pergola, Lower Meadow, McCasland Sunken Garden, Rose Mary Haggar Rose Garden, Nancy Clements Seay Magnolia Glade
- White garden chairs placed at ceremony and for reception site
- Guest and service tables (up to 12 - 6' banquet tables and 20 - 60" rounds at A Tasteful Place)