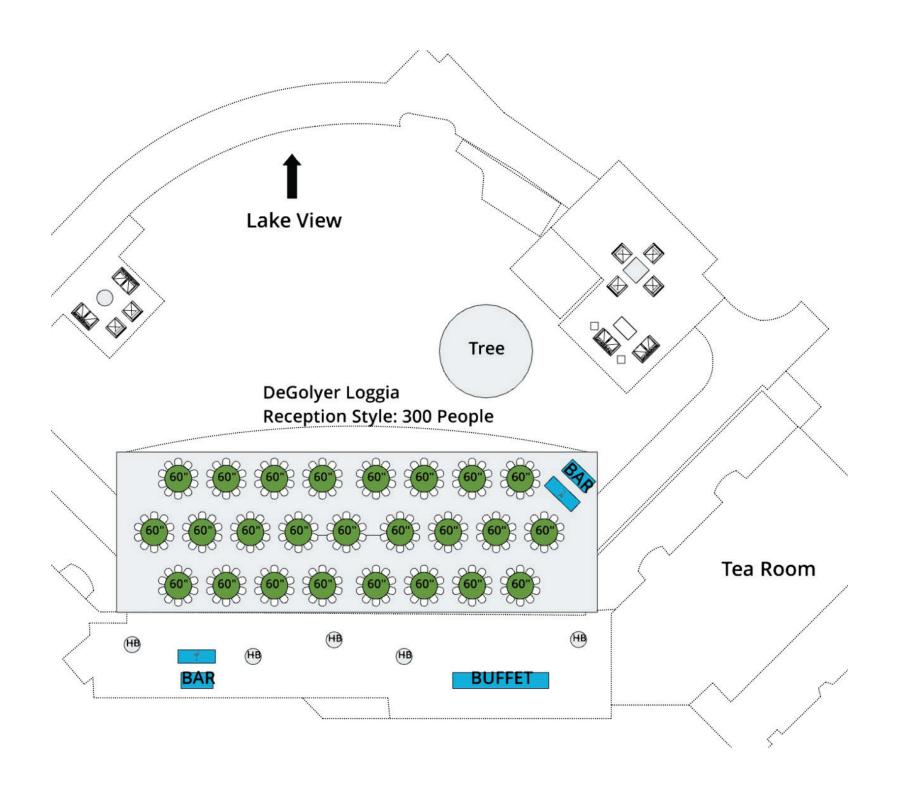

## DALLAS ARBORETUM AND BOTANICAL GARDEN

All evening wedding ceremony and reception packages include the following:

- Complimentary ceremony sites of A Woman's Garden, DeGolyer Pergola, Lower Meadow, McCasland Sunken Garden, Rose Mary Haggar Rose Garden, Nancy Clements Seay Magnolia Glade
- White garden chairs placed at ceremony and for reception site
- Guest and service tables (up to 12 - 6' banquet tables and 20 - 60" rounds at A Tasteful Place)