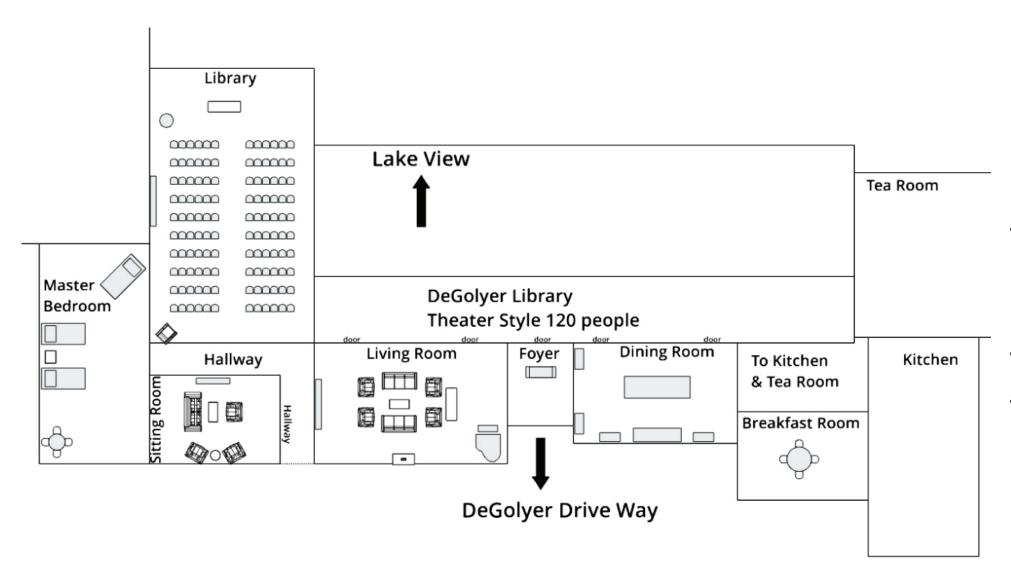

## DALLAS ARBORETUM AND BOTANICAL GARDEN

All evening wedding ceremony and reception packages include the following:

- Complimentary ceremony sites of A Woman's Garden, DeGolyer Pergola, Lower Meadow, McCasland Sunken Garden, Rose Mary Haggar Rose Garden, Nancy Clements Seay Magnolia Glade
- White garden chairs placed at ceremony and for reception site
- Guest and service tables (up to 12 - 6' banquet tables and 20 - 60" rounds at A Tasteful Place)







## DALLAS ARBORETUM AND BOTANICAL GARDEN

All evening wedding ceremony and reception packages include the following:

- Complimentary ceremony sites of A Woman's Garden, DeGolyer Pergola, Lower Meadow, McCasland Sunken Garden, Rose Mary Haggar Rose Garden, Nancy Clements Seay Magnolia Glade
- White garden chairs placed at ceremony an