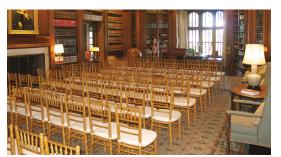

## DALLAS ARBORETUM AND BOTANICAL GARDEN

All evening wedding ceremony and reception packages include the following:

- Complimentary ceremony sites of A Woman's Garden, DeGolyer Pergola, Lower Meadow, McCasland Sunken Garden, Rose Mary Haggar Rose Garden, Nancy Clements Seay Magnolia Glade
- White garden chairs placed at ceremony and for reception site
- Guest and service tables (up to 12 - 6' banquet tables and 20 - 60" rounds at A Tasteful Place)







## DALLAS ARBORETUM AND BOTANICAL GARDEN

All evening wedding ceremony and reception packages include the following:

- Complimentary ceremony sites of A Woman's Garden, DeGolyer Pergola, Lower Meadow, McCasland Sunken Garden, Rose Mary Haggar Rose Garden, Nancy Clements Seay Magnolia Glade
- White garden chairs placed at ceremony and for reception site
- Guest and service tables (up to 12 - 6' banquet tables and 20 - 60" rounds at A Tasteful Place)







## DALLAS ARBORETUM AND BOTANICAL GARDEN

All evening wedding ceremony and reception packages include the following:

- Complimentary ceremony sites of A Woman's Garden, DeGolyer Pergola, Lower Meadow, McCasland Sunken Garden, Rose Mary Haggar Rose Garden, Nancy Clements Seay Magnolia Glade
- White garden chairs placed at ceremony