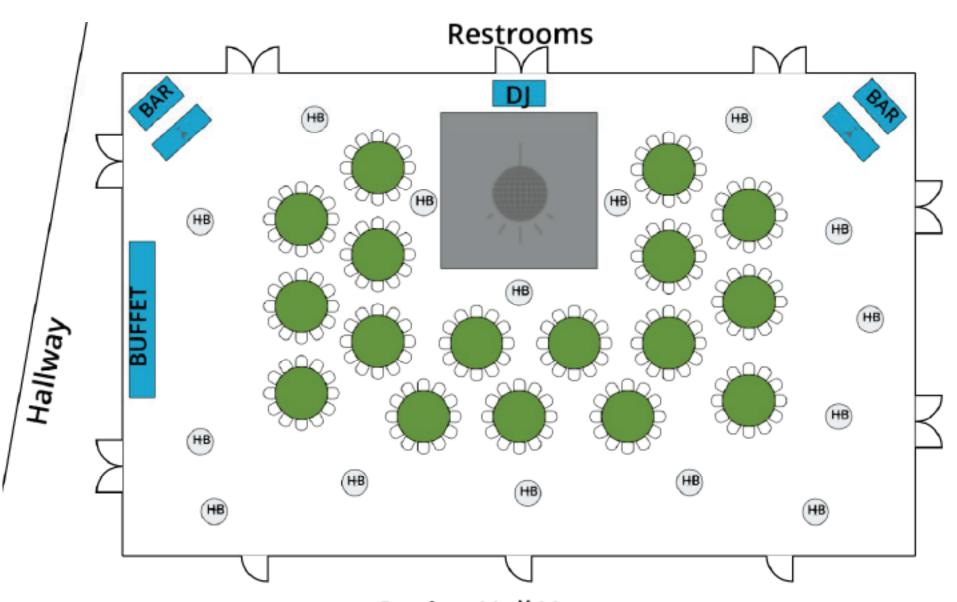

## DALLAS ARBORETUM

AND BOTANICAL GARDEN

All evening wedding ceremony and reception packages include the following:

- Complimentary ceremony site of Jonsson Color Garden
- White garden chairs placed at ceremony and banquet chairs for reception sites
- Guest & service tables (up to 12-6' banquet and 27-72" rounds inside Rosine).

For more information weddings@dallasarboretum.org 214-515-6512

Plaza

Rosine Hall Venue Banquet for 350 People