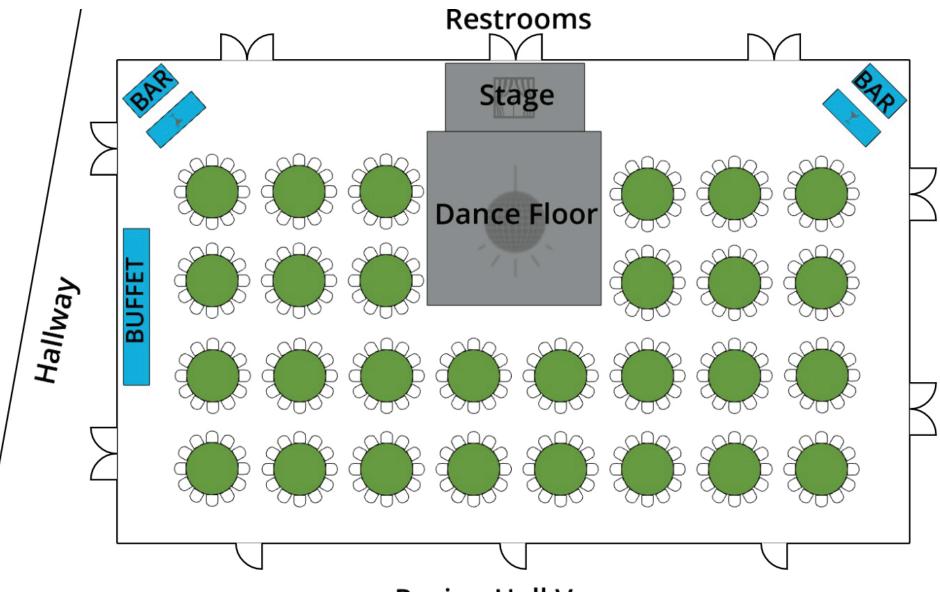

## DALLAS ARBORETUM AND BOTANICAL GARDEN

All evening wedding ceremony and reception packages include the following:

- Complimentary ceremony site of Jonsson Color Garden
- White garden chairs placed at ceremony and banquet chairs for reception sites
- Guest & service tables (up to 12-6' banquet and 27-72" rounds inside Rosine).

For more information weddings@dallasarboretum.org 214-515-6512

All evening wedding ceremony and reception packages include the following:

- Complimentary ceremony site of Jonsson Color Garden
- White garden chairs placed at ceremony and banquet chairs for reception sites
- Guest & service tables (up to 12-6' banquet and 27-72" rounds inside Rosine).

For more information weddings@dallasarboretum.org 214-515-6512