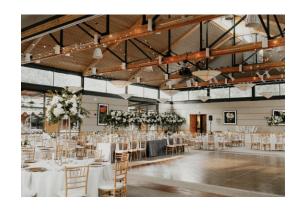

## DALLAS ARBORETUM

AND BOTANICAL GARDEN

All evening wedding ceremony and reception packages include the following:

- Complimentary ceremony site of Jonsson Color Garden
- White garden chairs placed at ceremony and banquet chairs for reception sites
- Guest & service tables (up to 12-6' banquet and 27-72" rounds inside Rosine).

For more information weddings@dallasarboretum.org 214-515-6512

Plaza

Rosine Hall Venue Banquet for 350 People