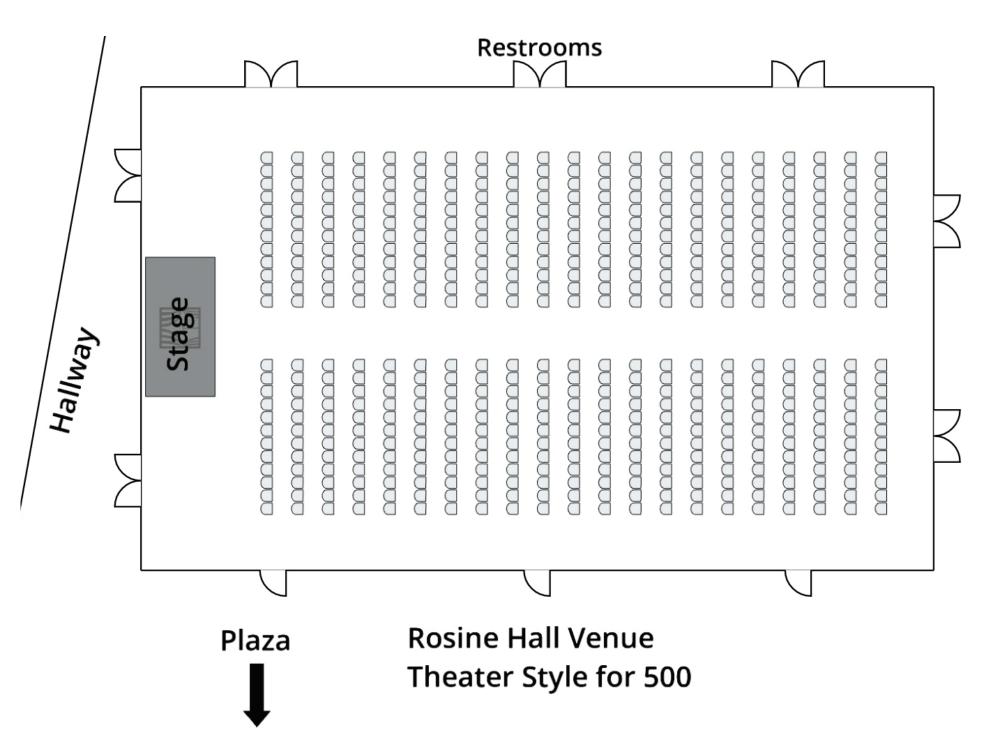

ng wedding ceremony and reception packages include the following:

- Complimentary ceremony site of Jonsson Color Garden
- White garden chairs placed at ceremony and banquet chairs for reception sites
- Guest & service tables (up to 12-6' banquet and 27-72" rounds inside Rosine).

For more information weddings@dallasarboretum.org 214-515-6512





Plaza

Rosine Hall Venue Banquet for 350 People



## DALLAS ARBORETUM AND BOTANICAL GARDEN

All evening wedding ceremony and reception packages include the following:

- Complimentary ceremony site of Jonsson Color Garden
- White garden chairs placed at ceremony and banquet chairs for reception sites
- Guest & service tables (up to 12-6' banquet and 27-72" rounds inside Rosine).

For more information weddings@dallasarboretum.org 214-515-6512







All evening wedding ceremony and reception packages include the following:

- Complimentary ceremony site of Jonsson Color Garden
- White garden chairs placed at ceremony and banquet chairs for reception sites
- Guest & service tables (up to 12-6' banquet and 27-72" rounds inside Rosine).

For more information weddings@dallasarboretum.org 214-515-6512