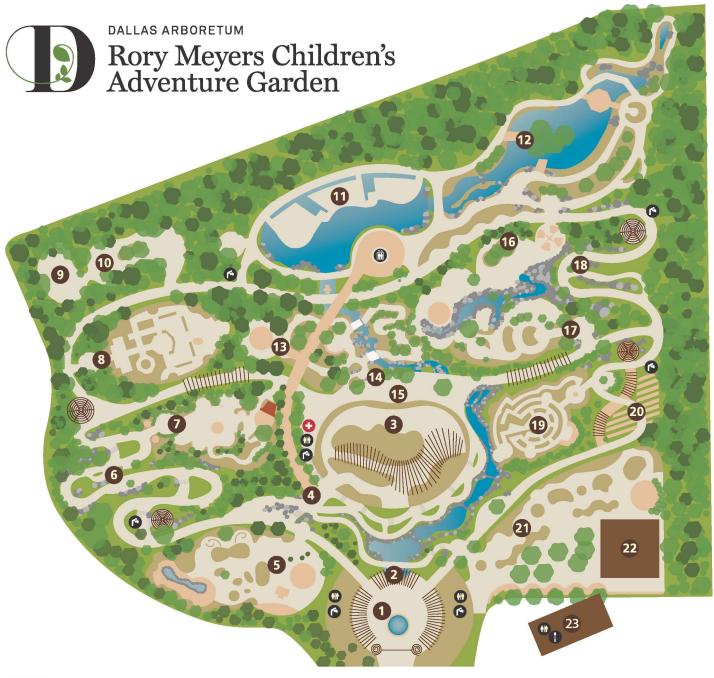

CENTRAL MARKET

- 1 Entry Plaza
- 2 The Cascades
- 3 The Moody Oasis
- 4 The Texas Skywalk
- 5 First Adventure
- 6 Petroglyph Walk
- **7** Plants are Alive
- 8 Kaleidoscope
- 9 The Glade
- 10 Puppet Theatre
- 11 T. Boone Pickens Pure Energy
- 12 Texas Native Wetlands

- 13 Walk in the Clouds
- 14 Habitats
- 15 Exploration Center & Plaza
- **16** Earth Cycles
- **17** Living Cycles
- 18 Walk on the Wild Side
- 19 The Amazing Secret Garden
- 20 Orchard & Vineyard
- The Incredible Edible Garden
- 22 Picnic Area
- 23 Children's Adventure Garden Café